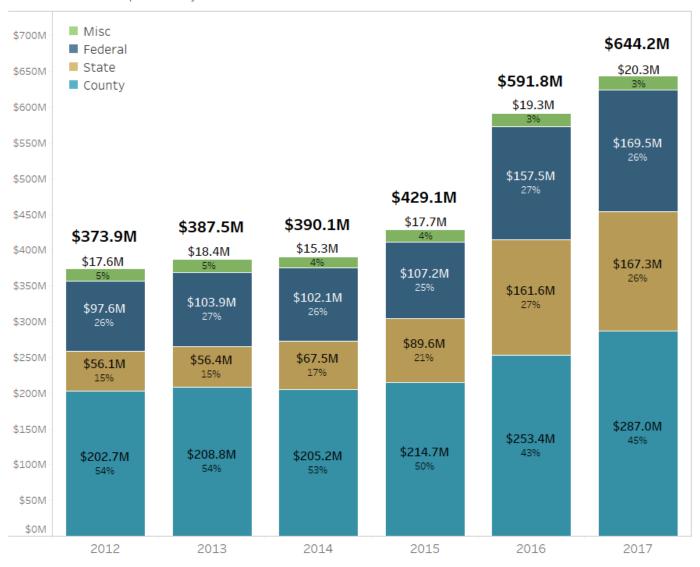

## Children's Services Expenditures by Revenue Source

\* 2017 numbers are preliminary

## Children's Services Expenditures by Revenue Source as reported through the Minnesota County Human Service Cost Report

| Revenue | CY 2012       | CY 2013       | CY 2014       | CY 2015       | CY 2016       | Preliminary  CY 2017 | One Year<br>Change<br>CY 2017 - CY<br>2016 | Five Year<br>Change<br>CY 2017 - CY<br>2012 |
|---------|---------------|---------------|---------------|---------------|---------------|----------------------|--------------------------------------------|---------------------------------------------|
| County  | \$202,683,556 | \$208,823,068 | \$205,153,309 | \$214,747,354 | \$253,406,977 | \$287,021,196        | \$33,614,219                               | \$84,337,640                                |
| Federal | \$97,576,422  | \$103,939,036 | \$102,084,451 | \$107,188,127 | \$157,473,576 | \$169,538,132        | \$12,064,556                               | \$71,961,710                                |
| State   | \$56,052,927  | \$56,350,689  | \$67,518,997  | \$89,550,049  | \$161,606,863 | \$167,329,234        | \$5,722,371                                | \$111,276,307                               |
| Misc    | \$17,621,412  | \$18,356,571  | \$15,294,189  | \$17,651,631  | \$19,291,100  | \$20,285,343         | \$994,243                                  | \$2,663,931                                 |
| Total   | \$373,934,317 | \$387,469,364 | \$390,050,946 | \$429,137,161 | \$591,778,516 | \$644,173,905        | \$52,395,389                               | \$270,239,588                               |

| Percentage | CY 2012 | CY 2013 | CY 2014 | CY 2015 | CY 2016 | CY 2017 | CY 2017 - CY<br>2016 | CY 2017 - CY<br>2012 |
|------------|---------|---------|---------|---------|---------|---------|----------------------|----------------------|
| County     | 54%     | 54%     | 53%     | 50%     | 43%     | 45%     | 2%                   | -10%                 |
| Federal    | 26%     | 27%     | 26%     | 25%     | 27%     | 26%     | 0%                   | 0%                   |
| State      | 15%     | 15%     | 17%     | 21%     | 27%     | 26%     | -1%                  | 11%                  |
| Misc       | 5%      | 5%      | 4%      | 4%      | 3%      | 3%      | 0%                   | -2%                  |
| Total      | 100%    | 100%    | 100%    | 100%    | 100%    | 100%    | 0%                   | 0%                   |