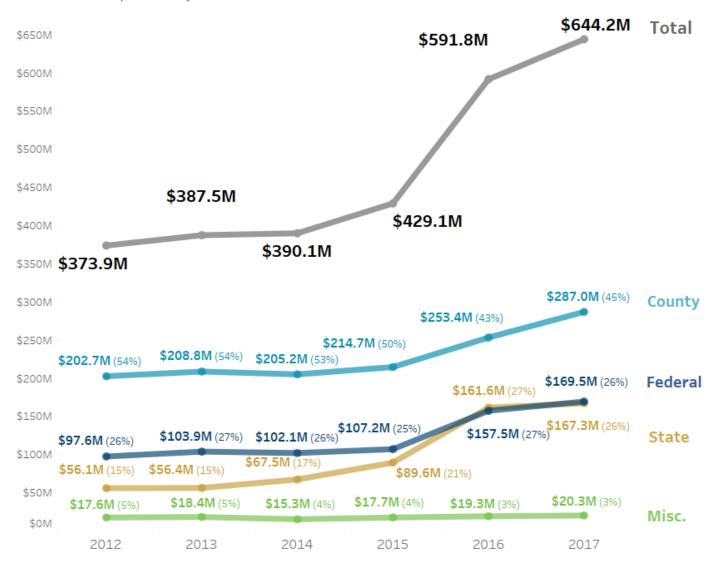

## Children's Services Expenditures by Revenue Source

\* 2017 numbers are preliminary

## Children's Services Expenditures by Revenue Source as reported through the Minnesota County Human Service Cost Report

| Revenue | CY 2012       | CY 2013       | CY 2014       | CY 2015       | CY 2016       | Preliminary  CY 2017 | One Year<br>Change<br>CY 2017 - CY<br>2016 | Five Year<br>Change<br>CY 2017 - CY<br>2012 |
|---------|---------------|---------------|---------------|---------------|---------------|----------------------|--------------------------------------------|---------------------------------------------|
| County  | \$202,683,556 | \$208,823,068 | \$205,153,309 | \$214,747,354 | \$253,406,977 | \$287,021,196        | \$33,614,219                               | \$84,337,640                                |
| Federal | \$97,576,422  | \$103,939,036 | \$102,084,451 | \$107,188,127 | \$157,473,576 | \$169,538,132        | \$12,064,556                               | \$71,961,710                                |
| State   | \$56,052,927  | \$56,350,689  | \$67,518,997  | \$89,550,049  | \$161,606,863 | \$167,329,234        | \$5,722,371                                | \$111,276,307                               |
| Misc    | \$17,621,412  | \$18,356,571  | \$15,294,189  | \$17,651,631  | \$19,291,100  | \$20,285,343         | \$994,243                                  | \$2,663,931                                 |
| Total   | \$373,934,317 | \$387,469,364 | \$390,050,946 | \$429,137,161 | \$591,778,516 | \$644,173,905        | \$52,395,389                               | \$270,239,588                               |

| Percentage | CY 2012 | CY 2013 | CY 2014 | CY 2015 | CY 2016 | CY 2017 | CY 2017 - CY<br>2016 | CY 2017 - CY<br>2012 |
|------------|---------|---------|---------|---------|---------|---------|----------------------|----------------------|
| County     | 54%     | 54%     | 53%     | 50%     | 43%     | 45%     | 2%                   | -10%                 |
| Federal    | 26%     | 27%     | 26%     | 25%     | 27%     | 26%     | 0%                   | 0%                   |
| State      | 15%     | 15%     | 17%     | 21%     | 27%     | 26%     | -1%                  | 11%                  |
| Misc       | 5%      | 5%      | 4%      | 4%      | 3%      | 3%      | 0%                   | -2%                  |
| Total      | 100%    | 100%    | 100%    | 100%    | 100%    | 100%    | 0%                   | 0%                   |